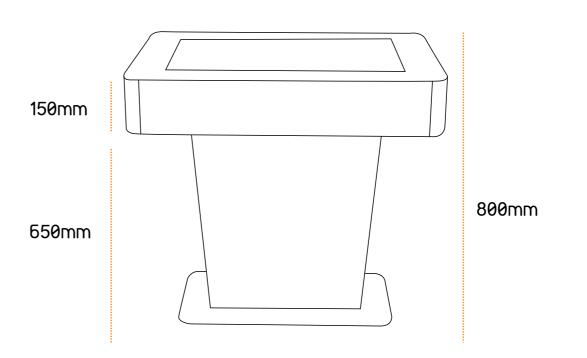

The Sygnus Model can be equipped with a Atom CPU with a 160 GB hard drive, 1 Gb Ram Memory, a 128Mb graphic card and a 10/100 mb ethernet, and Windows 7 Starter.

Technical Specifications Sygnus Kiosk

Dimensions: H800 x W900 x D600 Weight: aprox. 80 Kg.

#### Dimensions:

- 32' Display (resolution: 1920x 1080 Pixel)
- · H800 W900 D600