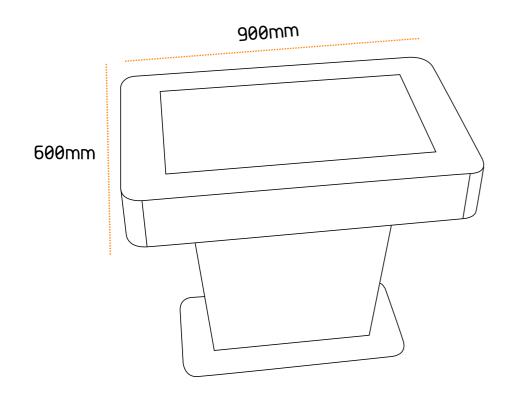

The Sygnus Model can be equipped with a Atom CPU with a 160 GB hard drive, 1 Gb Ram Memory, a 128Mb graphic card and a 10/100 mb ethernet, and Windows 7 Starter.

Technical Specifications Sygnus Kiosk

Dimensions: H800 x W900 x D600 Weight: aprox. 80 Kg.

#### Dimensions:

- 32' Display (resolution: 1920x 1080 Pixel)
- · H800 W900 D600