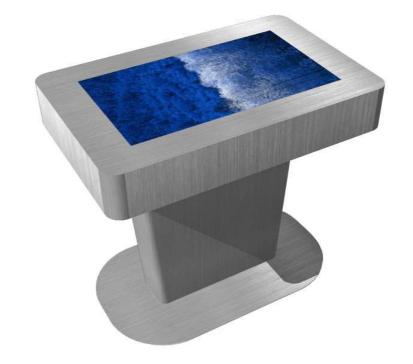

#### Sygnus Kiosk measures

#### Dimensions:

- 32' Display (resolution: 1920x 1080 Pixel)
- · H800 W900 D600

#### Weight:

80 kg